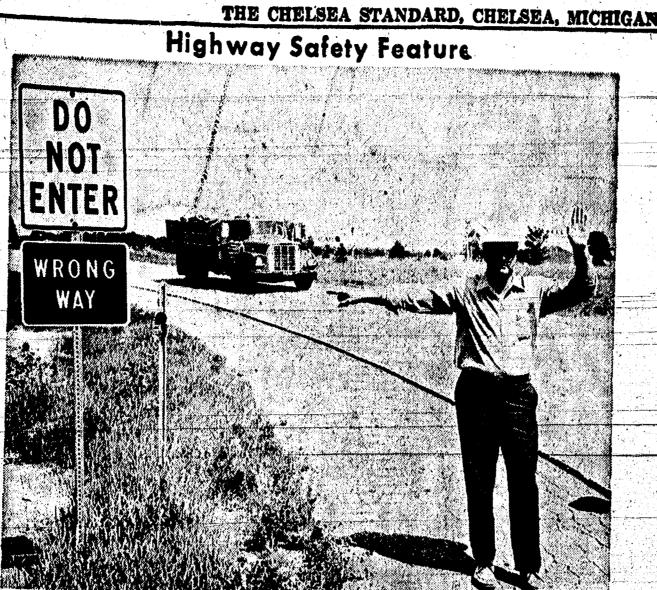

WRONG WAY SIGN -- To reduce the frequency of severe and often fatal head-on collisions, the Department of State Highways has erected bright-red, reflectorized-"Wrong Way'' signs on exit ramps of Michigan freeways to warn confused motorists that they are driving directly into one-way traffic. Stop at once if you see this sign ahead of you Don't panic. Just pull to the right and stop. If visibility is poor, turn on your lights When traffic clears, turn around, or back carefully out of the ramp. Reflective delineators at pavement edge also are red, to serve as additional warning. (Department of State